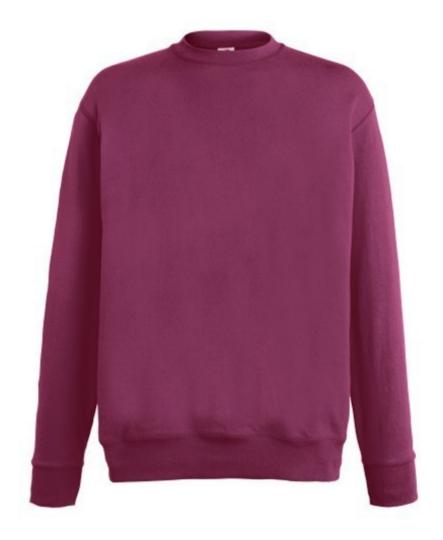

# FRUIT OF THE LOOM, LIGHTWEIGHT SET-IN SWEAT, CLASSIC LIGHTWEIGHT MEN'S SWEATSHIRT, BURGUNDY, XL

#### **Colors**

Fruit of the Loom, Lightweight Set-in Sweat, Classic Lightweight Men's Sweatshirt, Burgundy, XL. Classic men's sweatshirt, pocket-free sweatshirt, with light collar and sleeves at the ends of the sweatshirt, 80% cotton and 20% polyester, 240gm / m2 cotton. Branding: DTG, screen printing, flex, flock, embroidery